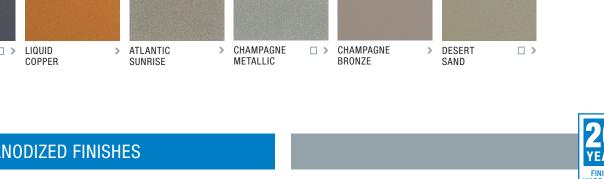

### Kynar 500 - Micas

MOONRISE ANODIC NORTH SEA SILVER □ > PLATINUM > > PEWTER > WEATHERED METALLIC METALLIC CLEAR MIST ZINC GUN METAL □ > LIQUID ATLANTIC CHAMPAGNE  $\Box$  > CHAMPAGNE DESERT > > BRONZE METALLIC COPPER SUNRISE SAND