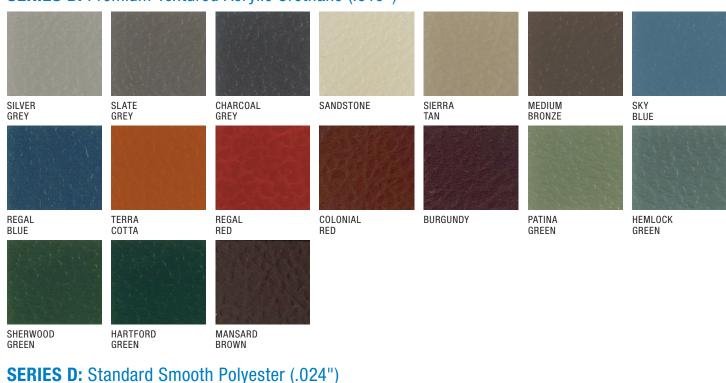

### SERIES A: Standard Textured Polyester (.010")

PUEBLO BEIGE

STAT

BRONZE

EBONY

METALLIC SILVER

## SERIES B: Premium Textured Acrylic Urethane (.010")

**IVORY** 

#### POLAR WHITE (48" ONLY)

CLASSIC WHITE BATTLESHIP GREY (48" ONLY)

Y CLASSIC BRONZE

2

METALLIC SILVER