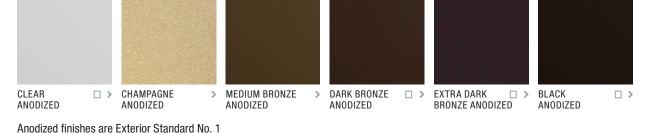

### **STOCK** ANODIZED FINISHES

Anodized aluminum. These finishes are chemically and electrically produced (not just an anodic-look paint), and offer an excellent complement to storefont and glazing system extrusions.

### Anodized

The beauty of color, the shine of metal. Mixing mica or metallic flakes within the paint coating allows the base color to offer additional pop, bringing depth to the building elevation. This look is further enhanced by the way in which these flakes reflect the light from different viewpoints.